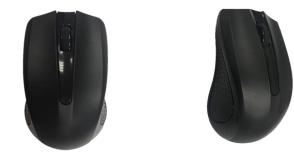

## **Entry Wireless Mouse**

| Battery details:   | 2 x AAA                                                  |
|--------------------|----------------------------------------------------------|
| Battery life:      | 1 years                                                  |
| Battery :          | included                                                 |
| Sensor technology: | Optical                                                  |
| Scroll Wheel:      | Yes                                                      |
| Number of buttons: | 3                                                        |
| Color              | Black                                                    |
| Material           | ABS                                                      |
| Dimensions         | 102 x 65 x 37mm                                          |
| Weight             | TBD                                                      |
| Regulation List    | CE, FCC, ROHS                                            |
| Features           | 2.4GHz wireless with 10 meters operating range           |
|                    | Universal plug and play                                  |
|                    | Batteries included (2 x AAA)                             |
|                    | Ergonomic design                                         |
|                    | With smart power management, up to one year battery life |
|                    | Smooth scrolling wheel                                   |