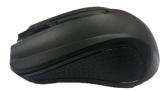

## **Entry Wireless Mouse**

| Battery details:   | 2 x AAA                                                  |
|--------------------|----------------------------------------------------------|
| Battery life:      | 1 years                                                  |
| Battery :          | included                                                 |
| Sensor technology: | Optical                                                  |
| Scroll Wheel:      | Yes                                                      |
| Number of buttons: | 3                                                        |
| Color              | Black                                                    |
| Material           | ABS                                                      |
| Dimensions         | 102 x 65 x 37mm                                          |
| Weight             | TBD                                                      |
| Regulation List    | CE, FCC, ROHS                                            |
| Features           | 2.4GHz wireless with 10 meters operating range           |
|                    | Universal plug and play                                  |
|                    | Batteries included (2 x AAA)                             |
|                    | Ergonomic design                                         |
|                    | With smart power management, up to one year battery life |
|                    | Smooth scrolling wheel                                   |